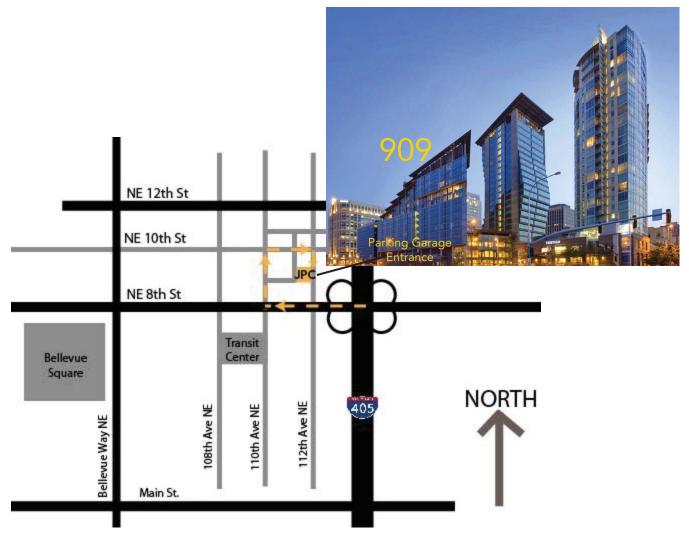

## JPC ARCHITECTS

JPC ARCHITECTS is located in the 909 Elements Building in the Ashwood Arts District of Downtown Bellevue.

Free 3-hour visitor parking available in our building's parking garage.

Driving South on 112th Ave NE, turn right into our parking garage. (You are not able to turn left into our parking garage)

Once you are inside the garage, please park on Level P1 or P2. If you park on P1, enter the building atrium through the doors next to the water feature, then take the escalator or elevator up to Level 2 (L2). If you park on P2, take the Orange Elevator marked 'Retail Shops Elevator' to Level 2. Our suite is located on the South side of the building, to the right as you exit the elevator.

JPC ARCHITECTS 909 112th Ave NE

Suite 206 Bellevue, WA 98004

425 641 9200